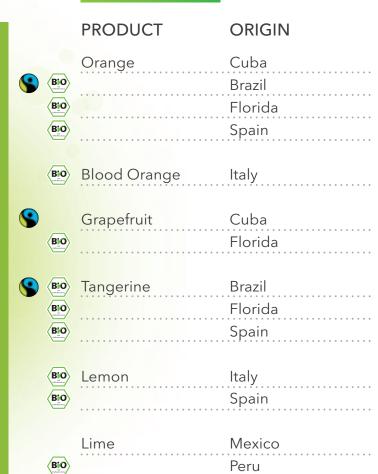

### CITRUS

| (0     |            | PRODUCT      | ORIGIN            |
|--------|------------|--------------|-------------------|
| CITRUS | (Bio)      | Orange       | Brazil<br>Cuba    |
|        | BiO        |              | Florida           |
|        | BiO        |              | Spain             |
|        | BiO        | Blood Orange | Italy             |
|        | <u>(a)</u> | Grapefruit   | Cuba              |
|        | BiO        |              | Florida           |
|        | •          |              | Paraguay          |
|        |            |              | Rep. South Africa |
|        | (B)        | Tangerine    | Brazil            |
|        | BiO        |              | Florida           |
|        | Bio        |              | Spain             |
|        |            | Lemon        | Argentina         |
|        |            |              | Rep. South Africa |
|        | BiO        |              | Spain             |
|        |            | Lime         | Mexico            |
|        | BiO        |              | Peru              |